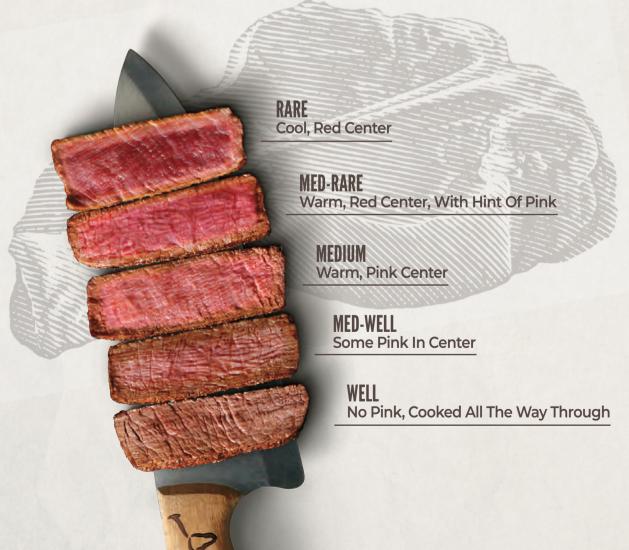

| 2 | EAK | IEMI | ERAI | UKES | STATE OF STREET |
|---|-----|------|------|------|-----------------|
|   |     |      |      |      |                 |

| RARE       | MED-RARE          | MEDIUM      | MED-WELL  | WELL                |
|------------|-------------------|-------------|-----------|---------------------|
| cool,      | warm, red center, | warm,       | some pink | no pink, cooked all |
| red center | with hint of pink | pink center | in center | the way through     |