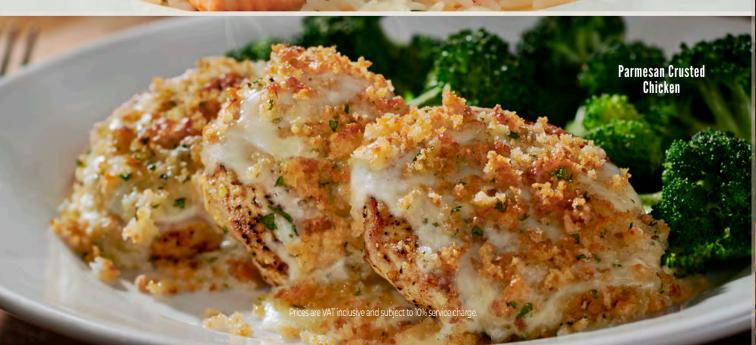

# GRILL MASTER COMBOS Served with garlic rice and choice of 1 side.

| 7 OZ. LONGHORN° SALMON WITH 8 CT. REDROCK GRILLED SHRIMP                                     | 1,895 |
|----------------------------------------------------------------------------------------------|-------|
| 6 OZ. RENEGADE SIRLOIN WITH 8 CT. REDROCK GRILLED SHRIMP Upgrade to an 8 oz. Sirloin for 395 | 2,450 |
| 9 OZ. PARMESAN CRUSTED CHICKEN WITH HALF-RACK BABY BACK RIBS                                 | 1,625 |
| 6 OZ. FLO'S FILET® WITH LOBSTER TAIL                                                         | 5,245 |
| HALF-RACK BABY BACK RIBS & CHOP STEAK                                                        | 1,950 |
| CHOP STEAK WITH 9 OZ. LEMON GARLIC CHICKEN                                                   | 1,625 |
| 8 CT. REDROCK GRILLED SHRIMP WITH 6 CT. HAND-BREADED CHICKEN TENDERS                         | 1,625 |
| 8 CT. REDROCK GRILLED SHRIMP WITH 2 PCS COWBOY PORK CHOPS                                    | 2,150 |
| GREAT STEAK ADDITIONS                                                                        |       |
| PARMESAN CHEESE CRUST                                                                        | 195   |
| SEASONED MUSHROOMS                                                                           | 385   |
| 4 CT. REDROCK GRILLED SHRIMP WITH CITRUS RICE                                                | 495   |

| HAND-BREADED CHICKEN TENDERS Fresh, juicy, chicken hand-breaded to order with housemade honey mustard.                                                                           | 6 CT. <b>645</b><br>9 CT. <b>945</b>      |
|----------------------------------------------------------------------------------------------------------------------------------------------------------------------------------|-------------------------------------------|
| PARMESAN CRUSTED CHICKEN  Grilled chicken breasts topped with our creamy Parmesan and garlic cheese crust.                                                                       | 9 OZ. <b>780</b><br>12 OZ. <b>975</b>     |
| LONGHORN® SALMON  Hand-cut, Atlantic salmon marinated in our housemade bourbon marinade and served over rice.                                                                    | 7 OZ. <b>1,195</b><br>10 OZ. <b>1,645</b> |
| LEMON GARLIC CHICKEN  Light but full of flavor! Grilled chicken breasts finished with a housemade lemon garlic butter sauce and fresh parsley. Served with a fire-grilled lemon. | 9 OZ. <b>595</b><br>12 OZ. <b>790</b>     |