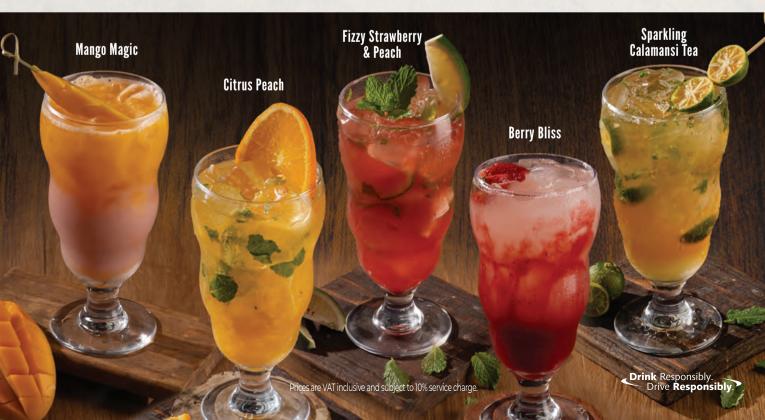

### HAND-CRAFTED FAVORITES Non-alcoholic

| FIZZY STRAWBERRY & PEACH | 195 | BERRY BLISS             | 195 |
|--------------------------|-----|-------------------------|-----|
| MANGO MAGIC              | 195 | SPARKLING CALAMANSI TEA | 195 |
| CITRUS PEACH             | 195 |                         |     |