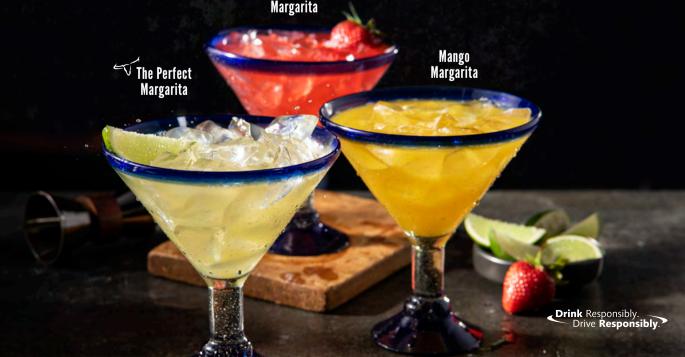

## HAND-CRAFTED MARGARITAS Served on the rocks.

For El Jimador Tequila add 450

## THE PERFECT

Our signature margarita! A refreshing combination of Tequila, triple sec, and all-natural sweet & sour.

Single Pour 295 | Long Pour 395

#### **STRAWBERRY**

Tequila, triple sec, and strawberries.

Single Pour 495 | Long Pour 595

#### MANGO

Tequila, sun-ripened mango purée, and triple sec. Single Pour 295 | Long Pour 395