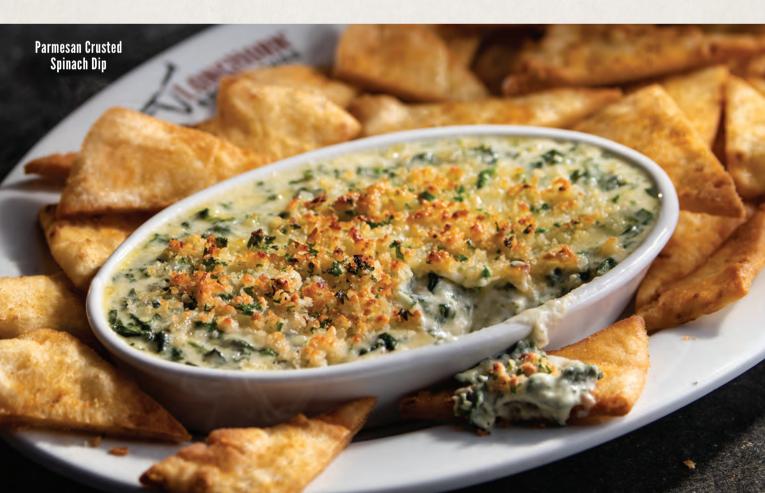

# SHAREABLE STARTERS Good for 4-5 persons.

Spicy grilled chicken and cheese tortillas, served with avocado-lime dip.

| e V | WILD WEST SHRIMP® A generous portion of our signature crispy, hand-breaded shrimp tossed with spicy cherry peppers and garlic butter, served with ranch dip.  Pair it up with The Perfect Margarita.                                 | 695 |
|-----|--------------------------------------------------------------------------------------------------------------------------------------------------------------------------------------------------------------------------------------|-----|
| EV. | SEASONED STEAKHOUSE WINGS  Crisp, juicy and always full of flavor. Our chicken wings are baked, then fried, and finished with our signature, smoky Char Seasoning. Served with our housemade blue cheese dressing and Buffalo sauce. | 725 |
| S   | SPICY CHICKEN BITES  Bite-sized fresh and tender hand-breaded chicken tossed in sweet and spicy chili-ginger sauce.                                                                                                                  | 495 |
|     | <b>TEXAS TONION</b> ®  Crispy battered onion petals served with zesty dip.                                                                                                                                                           | 345 |
|     | PARMESAN CRUSTED SPINACH DIP  A flavorful four cheese spinach dip topped with our signature creamy Parmesan and garlic cheese crust. Served with crispy flatbread chips.                                                             | 720 |
|     | WHITE CHEDDAR STUFFED MUSHROOMS  Fresh, roasted mushrooms hand-stuffed with garlic herb cheese, topped with a Parmesan crust and served over a creamy four cheese sauce.                                                             | 795 |
|     | FIRECRACKER CHICKEN WRAPS                                                                                                                                                                                                            | 675 |