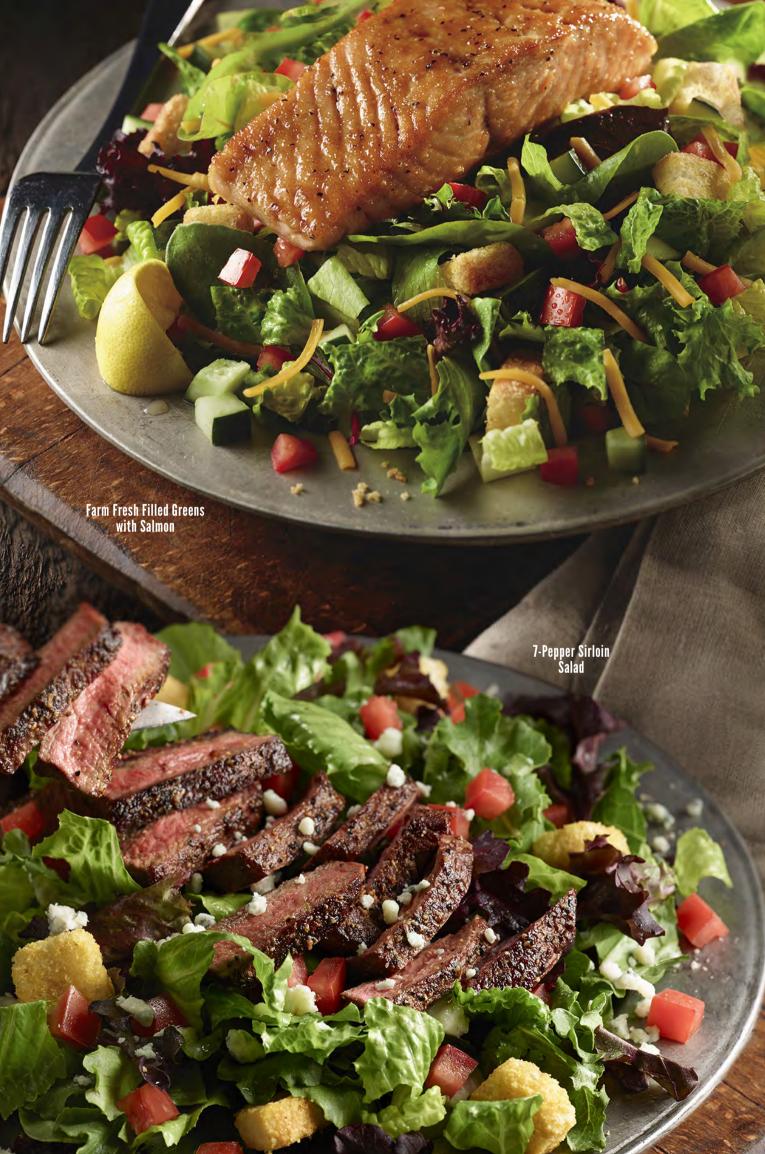

#### FARM FRESH FIELD GREENS

**CHICKEN 795 SALMON\* 1,395** 

Choice of crispy chicken tenders or hand-cut salmon over a bed of fresh field greens with diced tomatoes, cucumbers, croutons, and cheddar.

7-PEPPER SIRLOIN\* SALAD 1,495 Grilled sirloin with our 7-Pepper seasoning, diced tomatoes, croutons,

and crumbled blue cheese.

**Grilled Chicken &** Strawberry Salad Prices are VAT inclusive and subject to 10% service charge.

#### 7-PEPPER SIRLOIN\* LUNCH SALAD

995

Grilled sirloin with our 7-Pepper seasoning, diced tomatoes, croutons, and crumbled blue cheese. Served with your choice of soup.