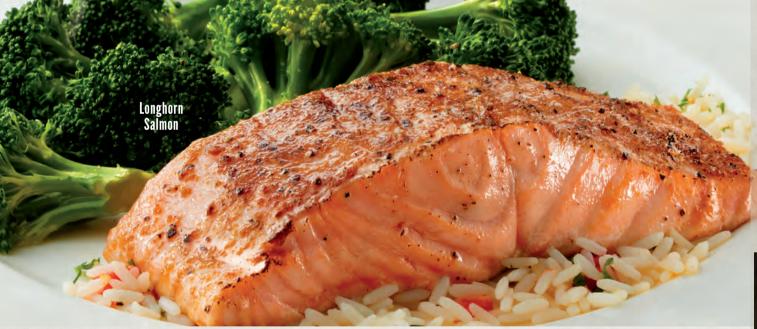

# GRILL MASTER COMBOS Served with garlic rice and choice of 1 side.

| 7 OZ. LONGHORN° SALMON WITH 8 CT. REDROCK GRILLED SHRIMP                                     | 1,895 |
|----------------------------------------------------------------------------------------------|-------|
| 6 OZ. RENEGADE SIRLOIN WITH 8 CT. REDROCK GRILLED SHRIMP Upgrade to an 8 oz. Sirloin for 395 | 2,450 |
| 9 OZ. PARMESAN CRUSTED CHICKEN WITH HALF-RACK BABY BACK RIBS                                 | 1,625 |
| 6 OZ. FLO'S FILET® WITH LOBSTER TAIL                                                         | 5,245 |
| HALF-RACK BABY BACK RIBS & CHOP STEAK                                                        | 1,950 |
| CHOP STEAK WITH 9 OZ. LEMON GARLIC CHICKEN                                                   | 1,625 |
| 8 CT. REDROCK GRILLED SHRIMP WITH 6 CT. HAND-BREADED CHICKEN TENDERS                         | 1,625 |
| 8 CT. REDROCK GRILLED SHRIMP WITH 2 PCS COWBOY PORK CHOPS                                    | 2,150 |
| GREAT STEAK ADDITIONS                                                                        |       |
| PARMESAN CHEESE CRUST                                                                        | 195   |
| SEASONED MUSHROOMS                                                                           | 385   |
| 4 CT. REDROCK GRILLED SHRIMP WITH CITRUS RICE                                                | 495   |

| HAND-BREADED CHICKEN TENDERS Fresh, juicy, chicken hand-breaded to order with housemade honey mustard.                                                                           | 6 CT. <b>645</b><br>9 CT. <b>945</b>      |
|----------------------------------------------------------------------------------------------------------------------------------------------------------------------------------|-------------------------------------------|
| PARMESAN CRUSTED CHICKEN  Grilled chicken breasts topped with our creamy Parmesan and garlic cheese crust.                                                                       | 9 OZ. <b>780</b><br>12 OZ. <b>975</b>     |
| LONGHORN® SALMON  Hand-cut, Atlantic salmon marinated in our housemade bourbon marinade and served over rice.                                                                    | 7 OZ. <b>1,195</b><br>10 OZ. <b>1,645</b> |
| LEMON GARLIC CHICKEN  Light but full of flavor! Grilled chicken breasts finished with a housemade lemon garlic butter sauce and fresh parsley. Served with a fire-grilled lemon. | 9 OZ. <b>595</b><br>12 OZ. <b>790</b>     |