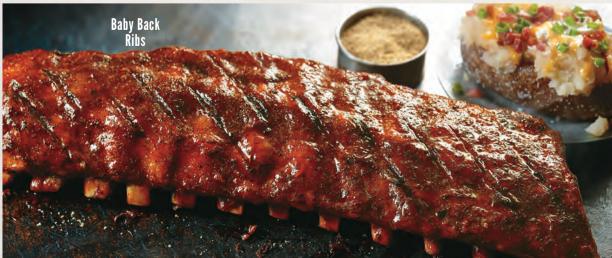

BABY BACK RIBS

HALF RACK 995

Slow cooked, seasoned, and fire-grilled ribs brushed with our housemade sweet and smoky BBQ sauce.

FULL RACK 1,950