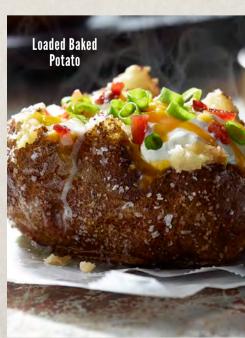

### SIDES & SIDE SALADS

Substitute a Signature Side or Signature Salad with your entrée for an additional 140.

|    | SIGNATURE SIDES                                                       |     | SIDES                                                                                 |     |
|----|-----------------------------------------------------------------------|-----|---------------------------------------------------------------------------------------|-----|
| EV | STEAKHOUSE MAC & CHEESE With applewood smoked bacon and four cheeses. | 395 | LOADED BAKED POTATO Topped with bacon, cheddar, sour cream, butter, and green onions. | 295 |
|    | FIRE GRILLED CORN ON THE COB Fire-grilled sweet corn topped with      | 295 | <b>SWEET POTATO</b> With cinnamon sugar and butter.                                   | 220 |
|    | housemade crema and seasoned Parmesan cheese.                         |     | MASHED POTATOES                                                                       | 155 |
|    | FRESH STEAMED BROCCOLI                                                | 295 | SEASONED FRENCH FRIES                                                                 | 220 |
|    | FRESH STEAMED ASPARAGUS                                               | 295 | STEAMED RICE                                                                          | 105 |
|    | TRESH STEAMED AST ARAGO                                               | 233 | CITRUS RICE                                                                           | 155 |
|    | SIGNATURE SALAD                                                       |     | GARLIC RICE                                                                           | 155 |
| U  | STRAWBERRY & PECAN SALAD                                              | 295 | FIRE-GRILLED CORN RIBLETS                                                             | 155 |
|    | Fresh fruit, pecans, and feta.                                        |     | GLAZED CARROTS & BABY CORN                                                            | 155 |
|    | HAND-CHOPPED SALADS                                                   |     | SAUTÉED FRENCH BEANS & ONIONS                                                         | 220 |
|    | MIXED GREENS SALAD                                                    | 195 |                                                                                       |     |
|    | CAESAR SALAD                                                          | 195 |                                                                                       |     |