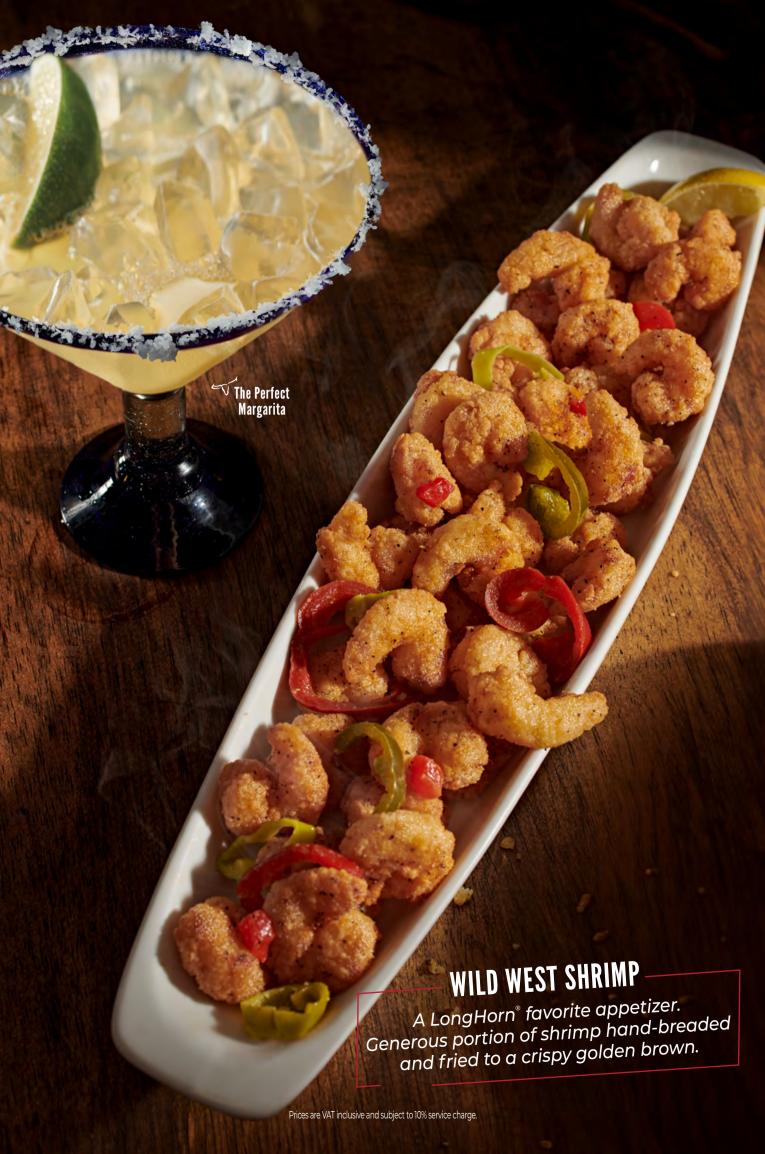

# SHAREABLE STARTERS Good for 4-5 persons.

Spicy grilled chicken and cheese tortillas, served with avocado-lime dip.

| e V | WILD WEST SHRIMP® A generous portion of our signature crispy, hand-breaded shrimp tossed with spicy cherry peppers and garlic butter, served with ranch dip.  Pair it up with The Perfect Margarita.                                 | 695 |
|-----|--------------------------------------------------------------------------------------------------------------------------------------------------------------------------------------------------------------------------------------|-----|
| EV. | SEASONED STEAKHOUSE WINGS  Crisp, juicy and always full of flavor. Our chicken wings are baked, then fried, and finished with our signature, smoky Char Seasoning. Served with our housemade blue cheese dressing and Buffalo sauce. | 725 |
| S   | SPICY CHICKEN BITES  Bite-sized fresh and tender hand-breaded chicken tossed in sweet and spicy chili-ginger sauce.                                                                                                                  | 495 |
|     | <b>TEXAS TONION</b> ®  Crispy battered onion petals served with zesty dip.                                                                                                                                                           | 345 |
|     | PARMESAN CRUSTED SPINACH DIP  A flavorful four cheese spinach dip topped with our signature creamy Parmesan and garlic cheese crust. Served with crispy flatbread chips.                                                             | 720 |
|     | WHITE CHEDDAR STUFFED MUSHROOMS  Fresh, roasted mushrooms hand-stuffed with garlic herb cheese, topped with a Parmesan crust and served over a creamy four cheese sauce.                                                             | 795 |
|     | FIRECRACKER CHICKEN WRAPS                                                                                                                                                                                                            | 675 |