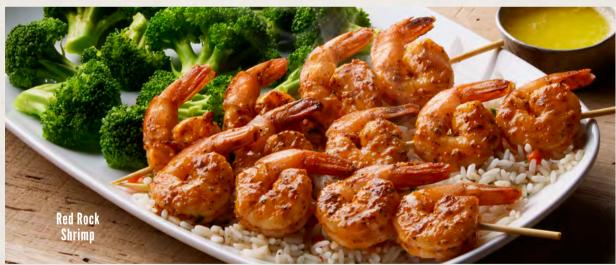

# GRILL MASTER COMBOS Served with garlic rice and choice of 1 side.

| 7 OZ. LONGHORN° SALMON WITH 8 CT. REDROCK GRILLED SHRIMP                                     | 1,895 |
|----------------------------------------------------------------------------------------------|-------|
| 6 OZ. RENEGADE SIRLOIN WITH 8 CT. REDROCK GRILLED SHRIMP Upgrade to an 8 oz. Sirloin for 395 | 2,450 |
| 9 OZ. PARMESAN CRUSTED CHICKEN WITH HALF-RACK BABY BACK RIBS                                 | 1,625 |
| 6 OZ. FLO'S FILET® WITH LOBSTER TAIL                                                         | 5,245 |
| HALF-RACK BABY BACK RIBS & CHOP STEAK                                                        | 1,950 |
| CHOP STEAK WITH 9 OZ. LEMON GARLIC CHICKEN                                                   | 1,625 |
| 8 CT. REDROCK GRILLED SHRIMP WITH 6 CT. HAND-BREADED CHICKEN TENDERS                         | 1,625 |
| 8 CT. REDROCK GRILLED SHRIMP WITH 2 PCS COWBOY PORK CHOPS                                    | 2,150 |
| GREAT STEAK ADDITIONS                                                                        |       |
| PARMESAN CHEESE CRUST                                                                        | 195   |
| SEASONED MUSHROOMS                                                                           | 385   |
| 4 CT. REDROCK GRILLED SHRIMP WITH CITRUS RICE                                                | 495   |

### REDROCK GRILLED SHRIMP

8 CT. 995

Grilled jumbo shrimp glazed with smoky tomato butter, served over rice with a side of garlic butter.

12 CT. 1,295