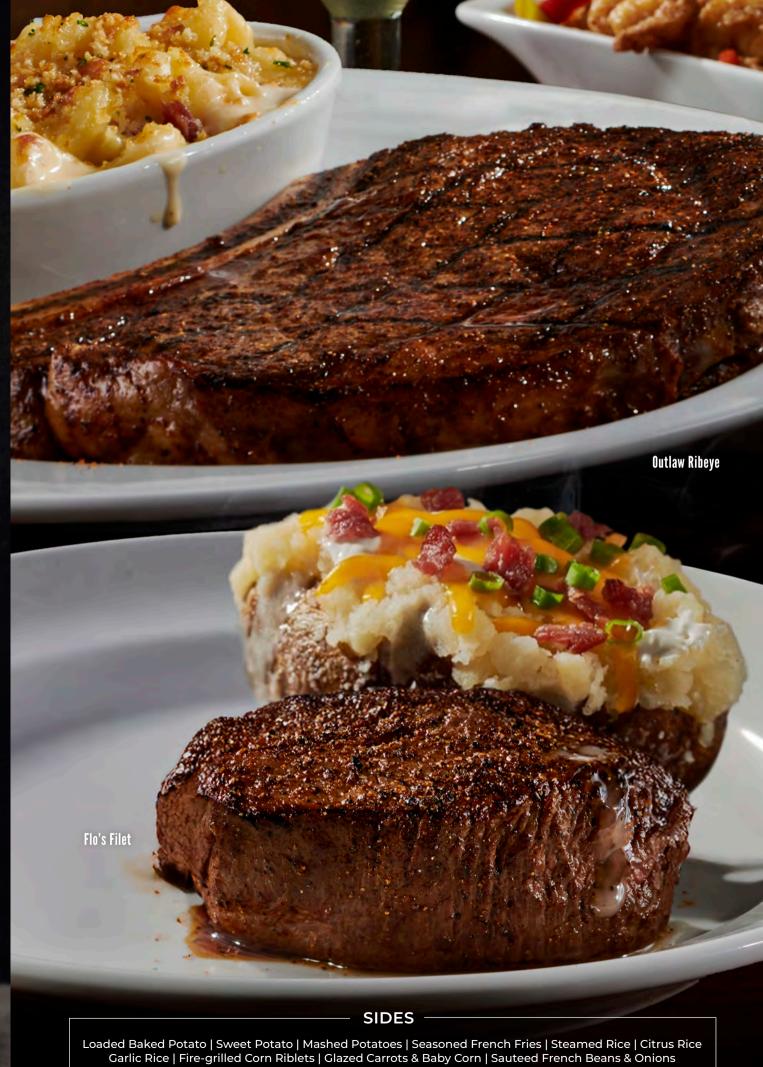

### QUALITY CUTS | ONE-OF-A-KIND SEASONINGS | EXPERTLY GRILLED

All steak entrées served with choice of 1 side and hand chopped salad.

| FLO'S FILET **  Exceptionally tender center-cut filet grilled with our signature seasoning.                                                        | 6 OZ. <b>2,755</b><br>9 OZ. <b>3,950</b> |
|----------------------------------------------------------------------------------------------------------------------------------------------------|------------------------------------------|
| OUTLAW RIBEYE 20 OZ.  Not trying it would be a crime! Bone-in, well-marbled, fire-grilled, juicy, and delicious.                                   | 4,850                                    |
| THE LONGHORN 22 OZ.  Got the biggest steak in the game wearing our name! Our porterhouse combines a bone-in strip and a tender into one thick cut. | 4,450                                    |
| RENEGADE SIRLOIN  Lean and hearty USDA Choice center-cut top sirloin.                                                                              | 6 OZ. <b>1,145</b><br>8 OZ. <b>1,450</b> |
| RIBEYE* 12 OZ. Well-marbled, making it our most juicy and flavorful steak.                                                                         | 2.980                                    |
| NEW YORK STRIP* 12 OZ.  Fire-grilled to enhance its distinctive flavor, this thick cut is a steakhouse classic.                                    | 2,980                                    |
| FIRE-GRILLED T-BONE* 18 OZ.  Bold flavor of a strip with the tenderness of a filet.                                                                | 3,950                                    |

#### SIDES

Loaded Baked Potato | Sweet Potato | Mashed Potatoes | Seasoned French Fries | Steamed Rice | Citrus Rice Garlic Rice | Fire-grilled Corn Riblets | Glazed Carrots & Baby Corn | Sauteed French Beans & Onions