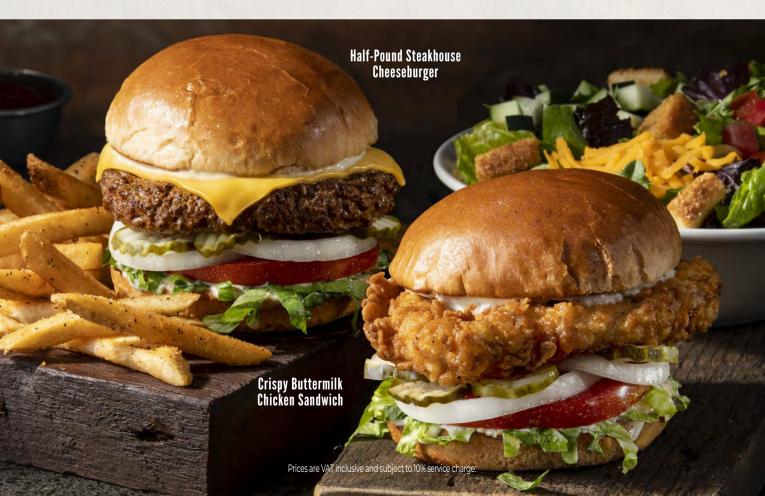

#### CRISPY BUTTERMILK CHICKEN SANDWICH

645

6oz. hand-breaded fried chicken breast with lettuce, onion, tomato, pickles, and housemade ranch. Served with a side of Seasoned French Fries.

#### HALF-POUND STEAKHOUSE CHEESEBURGER

695

Half-pound burger, grilled to order with lettuce, onion, tomato, pickles, our signature burger sauce, and topped with American cheese. Served with a side of Seasoned French Fries.