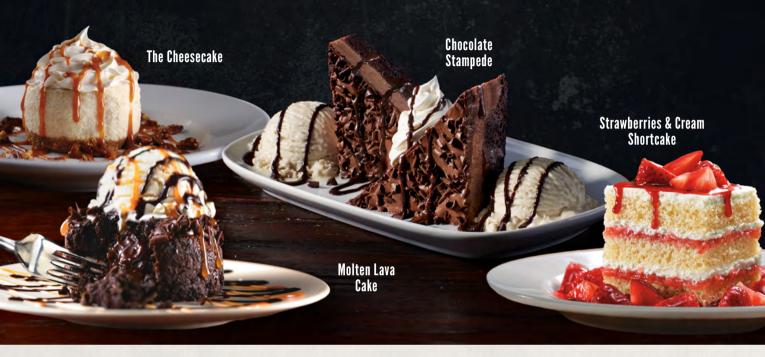

#### THE CHEESECAKE

A deliciously rich and creamy cheesecake on a honey-graham crust. Topped with whipped cream, caramel, and candied pecans. **595** 

#### **MOLTEN LAVA CAKE**

Dark chocolate cake with a warm, fudge center. Served with vanilla bean ice cream. **595** 

## CHOCOLATE STAMPEDE®

Six kinds of chocolate with vanilla bean ice cream. You'll need the whole herd. **1pc 695 | 2pcs 1,195** 

#### STRAWBERRIES & CREAM SHORTCAKE

Shortcake layered with vanilla cream and strawberry jam, topped with fresh strawberries. **595** 