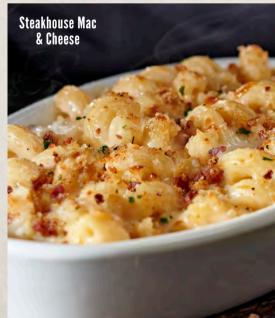

### SIDES & SIDE SALADS

Substitute a Signature Side or Signature Salad with your entrée for an additional 140.

|    | SIGNATURE SIDES                                                       |     | SIDES                                                                                 |     |
|----|-----------------------------------------------------------------------|-----|---------------------------------------------------------------------------------------|-----|
| EV | STEAKHOUSE MAC & CHEESE With applewood smoked bacon and four cheeses. | 395 | LOADED BAKED POTATO Topped with bacon, cheddar, sour cream, butter, and green onions. | 295 |
|    | FIRE GRILLED CORN ON THE COB Fire-grilled sweet corn topped with      | 295 | <b>SWEET POTATO</b> With cinnamon sugar and butter.                                   | 220 |
|    | housemade crema and seasoned Parmesan cheese.                         |     | MASHED POTATOES                                                                       | 155 |
|    | FRESH STEAMED BROCCOLI                                                | 295 | SEASONED FRENCH FRIES                                                                 | 220 |
|    | FRESH STEAMED ASPARAGUS                                               | 295 | STEAMED RICE                                                                          | 105 |
|    | TRESH STEAMED AST ARAGO                                               | 233 | CITRUS RICE                                                                           | 155 |
|    | SIGNATURE SALAD                                                       |     | GARLIC RICE                                                                           | 155 |
| U  | STRAWBERRY & PECAN SALAD                                              | 295 | FIRE-GRILLED CORN RIBLETS                                                             | 155 |
|    | Fresh fruit, pecans, and feta.                                        |     | GLAZED CARROTS & BABY CORN                                                            | 155 |
|    | HAND-CHOPPED SALADS                                                   |     | SAUTÉED FRENCH BEANS & ONIONS                                                         | 220 |
|    | MIXED GREENS SALAD                                                    | 195 |                                                                                       |     |
|    | CAESAR SALAD                                                          | 195 |                                                                                       |     |